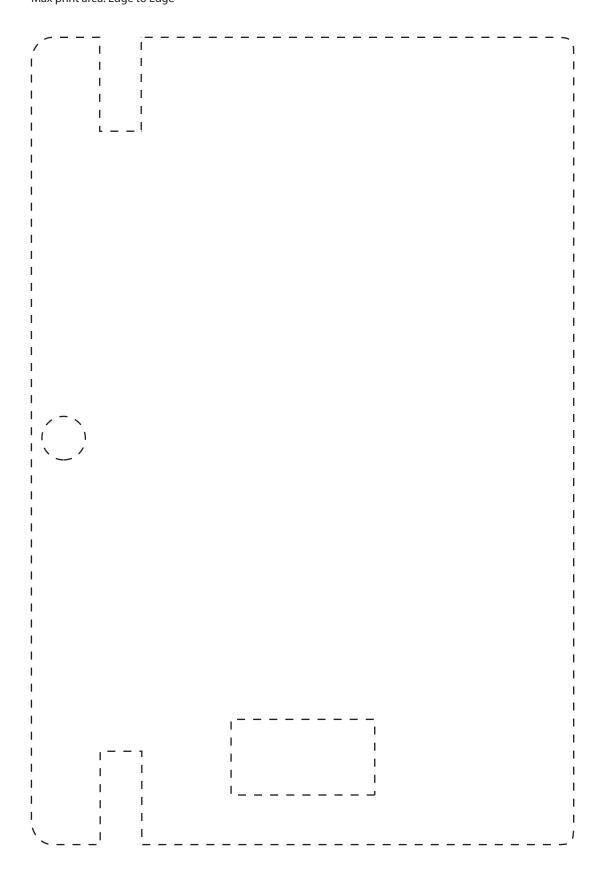

## **PANTONE REFERENCE(S)**

Full Colour (Edge to Edge)

**ARTWORK SCALE 50%** 

Product Image for visualisation - colours may vary

- CENTRED TO PRINT AREA
- CENTRED TO NOTEBOOK

The dashed line is to demonstrate print area and will not appear on your printed item