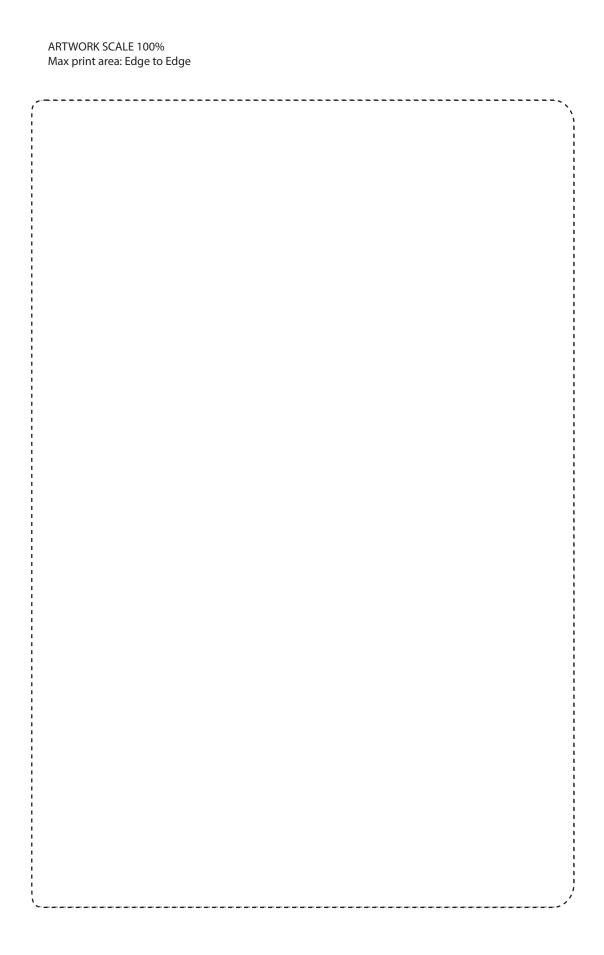

## **PANTONE REFERENCE(S)**

Full Colour (Edge to Edge)

**ARTWORK SCALE 50%** 

Product Image for visualisation - colours may vary

- CENTRED TO PRINT AREA
- CENTRED TO NOTEBOOK

The dashed line is to demonstrate print area and will not appear on your printed item