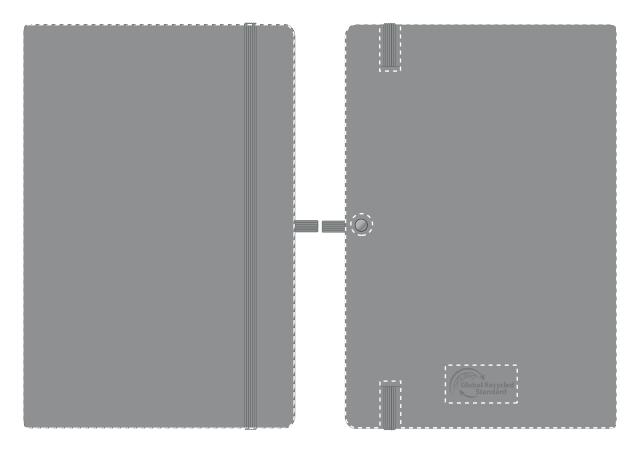

Product and Artwork Proof NOTEBOOK

Your Ref: Quantity: Product Code: QS2345
Our Ref: Version: 1 Product Colour: LIGHT GREY

## PRODUCT INFO: DUE TO THE NATURE OF THE PRODUCT THE PRINT POSITION MAY VARY BY 2 - 3 MM

We stock this item in the following colours